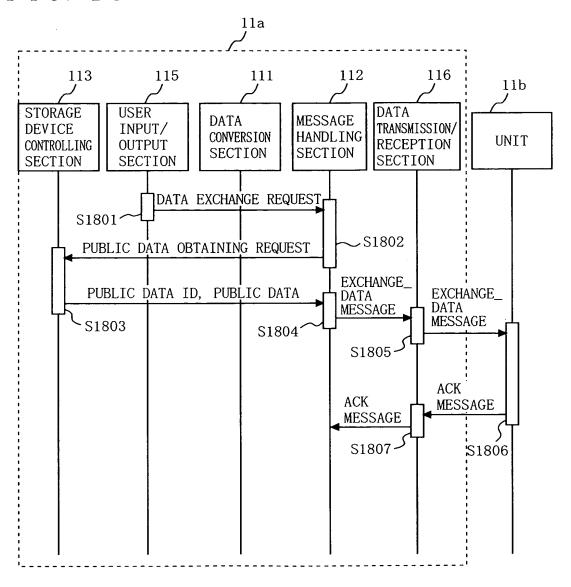

F I G. 2



F I G. 3

| DATA ID      | PUBLIC DATA ID        |      |
|--------------|-----------------------|------|
| DATA_ID-1111 | PUBLIC_DATA_ID-1111 ~ | D401 |
| DATA_ID-2222 | PUBLIC_DATA_ID-2222 - | D402 |
|              | • • •                 |      |

## F I G. 4



F I G. 5



F I G. 6



F I G. 7





6/27

F I G. 9



FIG. 10



FIG. 11



F I G. 12

| REGISTERING<br>UNIT ID | PUBLIC DATA ID        |       |
|------------------------|-----------------------|-------|
| CLIENT_ID-1111         | PUBLIC_DATA_ID-1111 ~ | D1201 |
| CLIENT_ID-2222         | PUBLIC_DATA_ID-2222 - | D1202 |
| •••                    | •••                   |       |

## F I G. 13



F I G. 14

•:



F I G. 15



FIG. 16



F I G. 17



F I G. 18



FIG. 19



FIG. 20



F I G. 21



FIG. 22



FIG. 23



FIG. 24



FIG. 25





F I G. 27



FIG. 28



FIG. 29

| LAST DATA<br>STORAGE<br>LOCATION        | ABC     | DEF     | CHI    |
|-----------------------------------------|---------|---------|--------|
| DATA LA RECEPTION ST RATE LC            | 216/216 | 250/250 | 72/130 |
| SUCCESS<br>PERCENTAGE                   | 100%    | 100%    | %02    |
| NUMBER OF<br>SUCCESSFUL<br>EXCHANGES    | ιΩ      | 3       | 2      |
| NUMBER OF<br>EXCHANGES                  | ιυ      | 3       | 1.0    |
| UNIT ID OF<br>THE OTHER<br>PARTY'S UNIT | C0001   | C0005   | 80000  |

F I G. 30



F I G. 31